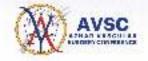

## Venography

Selective venography of the renal vein and the gonadal vein orifice should be done using 4 to 5 F diagnostic catheter guided by 0.035 hydrophilic wire

The catheter tip should be placed at the junction of distal internal spermatic vein and the pampiniform plexus and should be done under fluoroscopic guidance for selective catheterization of the internal spermatic vein for embolization

## The choice of embolic agent VS coil

The sclerotic agent used is polidocanol in concentration of 3% solution

Foam will be prepared by using the double syringe system method

### The choice of coil diameter depends on diameter of the gonadal vein

20<sup>th</sup> VASCULAR SOCIETY OF EGYPT INTERNATIONAL ANNUAL CONFERENCE In Collaboration With 7<sup>th</sup> ANNUAL AL-AZHAR VASCULAR SURGERY CONFERENCE