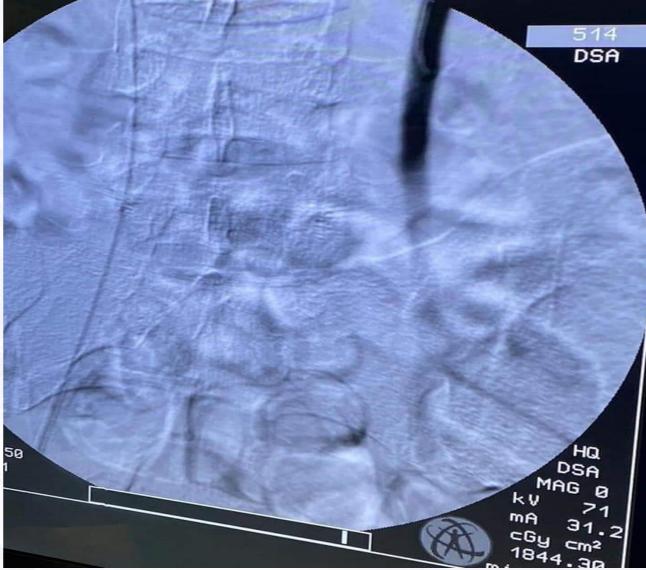

## Venography

Selective venography of the renal vein and the gonadal vein orifice should be done using 4 to 5 F diagnostic catheter guided by 0.035 hydrophilic wire

The catheter tip should be placed at the junction of distal internal spermatic vein and the pampiniform plexus and should be done under fluoroscopic guidance for selective catheterization of the internal spermatic vein for embolization