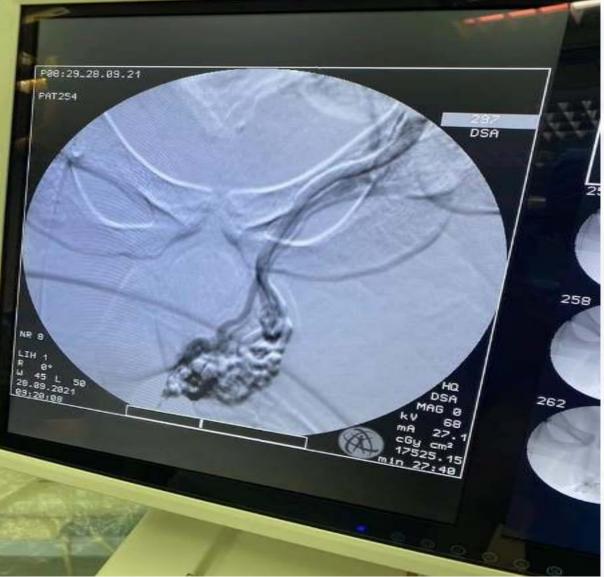

## Venography

Selective venography of the renal vein and the gonadal vein orifice should be done using 4 to 5 F diagnostic catheter guided by 0.035 hydrophilic wire

The catheter tip should be placed at the junction of distal internal spermatic vein and the pampiniform plexus and should be done under fluoroscopic guidance for selective catheterization of the internal spermatic vein for embolization