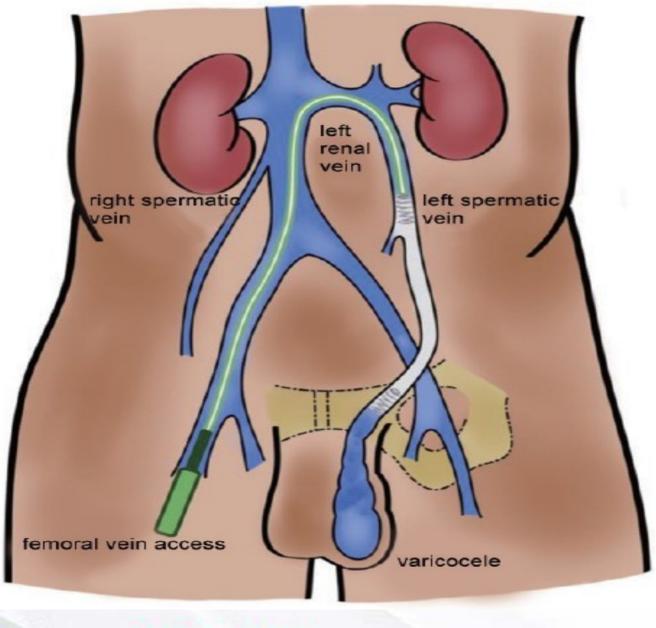

## Venography

Selective venography of the renal vein and the gonadal vein orifice should be done using 4 to 5 F diagnostic catheter guided by 0.035 hydrophilic wire

The catheter tip should be placed at the junction of distal internal spermatic vein and the pampiniform plexus and should be done under fluoroscopic guidance for selective catheterization of the internal spermatic vein for embolization

## The choice of embolic agent VS coil

The sclerotic agent used is polidocanol in concentration of 3% solution

Foam will be prepared by using the double syringe system method

### The choice of coil diameter depends on diameter of the gonadal vein

20<sup>th</sup> VASCULAR SOCIETY OF EGYPT INTERNATIONAL ANNUAL CONFERENCE In Collaboration With 7<sup>th</sup> ANNUAL AL-AZHAR VASCULAR SURGERY CONFERENCE