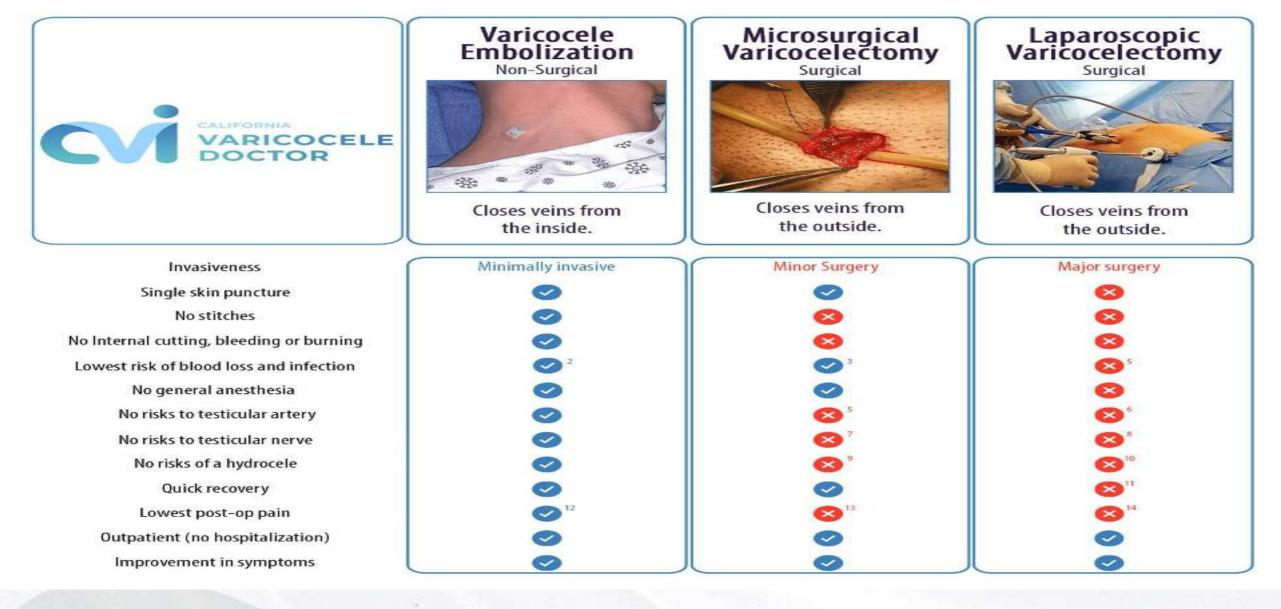

# Why Endovascular

20th VASCULAR SOCIETY OF EGYPT INTERNATIONAL ANNUAL CONFERENCE In Collaboration With 7th ANNUAL AL-AZHAR VASCULAR SURGERY CONFERENCE

# SURGERY VS EMBOLIZATION

| Recovery<br>Time   | 2-3 weeks                                          | 1-2 days                                          |
|--------------------|----------------------------------------------------|---------------------------------------------------|
| Exercise<br>Time   | 10-14 days<br>before resuming<br>physical activity | 7-10 days<br>before resuming<br>physical activity |
| Sexual<br>Activity | 4 weeks<br>before resuming<br>sexual activity      | 1-2 weeks<br>before resuming<br>sexual activity   |