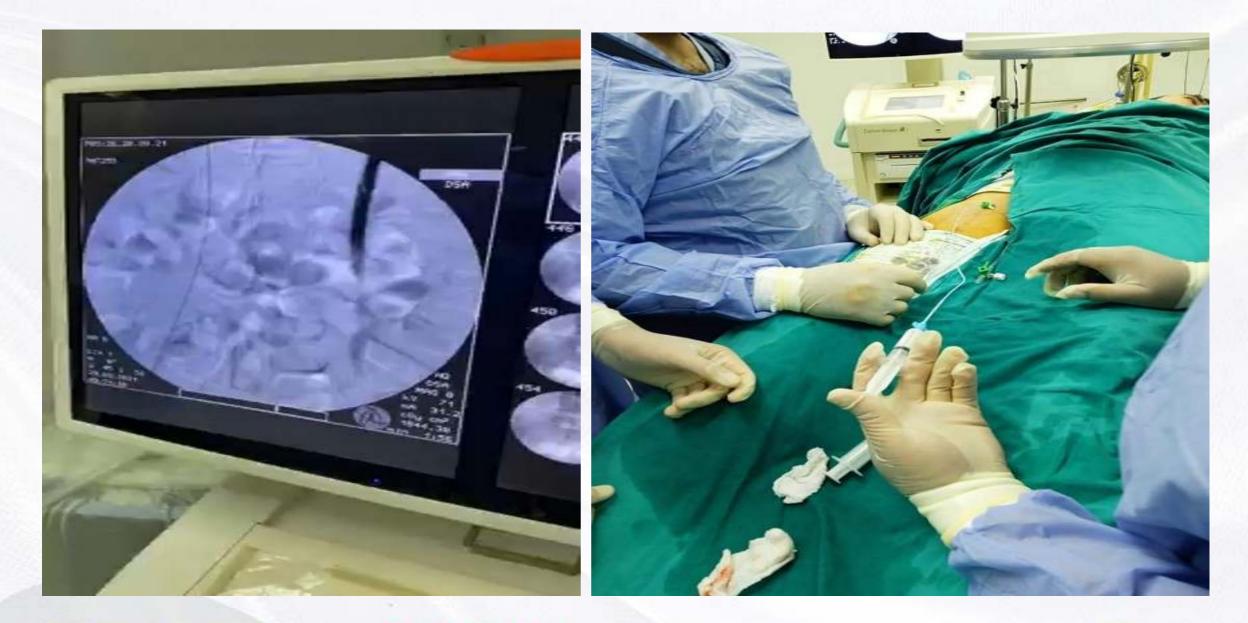

### Access done by using 6 F vascular sheath

20th VASCULAR SOCIETY OF EGYPT INTERNATIONAL ANNUAL CONFERENCE In Collaboration With 7th ANNUAL AL-AZHAR VASCULAR SURGERY CONFERENCE

## Venography

Selective venography of the renal vein and the gonadal vein orifice should be done using 4 to 5 F diagnostic catheter guided by 0.035 hydrophilic wire

The catheter tip should be placed at the junction of distal internal spermatic vein and the pampiniform plexus and should be done under fluoroscopic guidance for selective catheterization of the internal spermatic vein for embolization