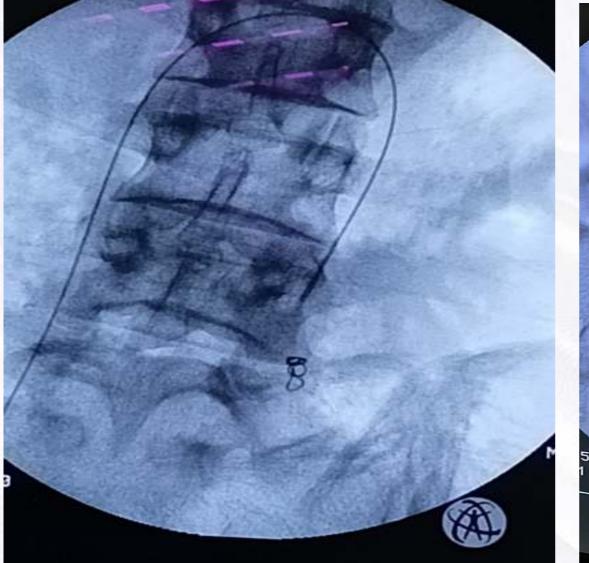

## Venography

Selective venography of the renal vein and the gonadal vein orifice should be done using 4 to 5 F diagnostic catheter guided by 0.035 hydrophilic wire

The catheter tip should be placed at the junction of distal internal spermatic vein and the pampiniform plexus and should be done under fluoroscopic guidance for selective catheterization of the internal spermatic vein for embolization